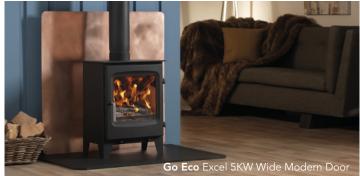

## FROM CHARLTON & JENRICK

| CO ECO EDEECTA                       | ANDING SOLID FUEL STOVES                               | 3101      | STOVE NANUE |  |  |
|--------------------------------------|--------------------------------------------------------|-----------|-------------|--|--|
|                                      |                                                        | RRP       | RRP         |  |  |
| Code                                 | Description                                            | Ex. VAT £ | Inc.VAT £   |  |  |
| clearSkies 5 Standard Freestandi     | ng Stoves                                              |           |             |  |  |
| 7614                                 | Go Eco 5kW Stove (Steel Door)                          | £604.17   | £725.00     |  |  |
| 7615                                 | Go Eco 5kW Wide Stove (Steel Door)                     | £657.50   | £789.00     |  |  |
| 7616                                 | Go Eco 5kW Plus Stove (Cast Door)                      | £625.00   | £750.00     |  |  |
| 7617                                 | Go Eco 5kW Plus Wide Stove (Cast Door)                 | £682.50   | £819.00     |  |  |
| clearSkies 5 High Line Freestand     | ing Stoves (Taller Legs)                               |           |             |  |  |
| 8600                                 | Go Eco High Line 5kW Plus Stove (Cast Door)            | £674.17   | £809.00     |  |  |
| 8601                                 | Go Eco High Line 5kW Plus Wide Stove (Cast Door)       | £724.17   | £869.00     |  |  |
| clearSkies 5 Excel Freestanding S    | Stoves                                                 |           |             |  |  |
| 8744                                 | Go Eco Excel 5KW Wide Modern Door                      | £832.50   | £999.00     |  |  |
| 8745                                 | Go Eco Excel 5KW Wide Traditional Door                 | £832.50   | £999.00     |  |  |
| 8917                                 | Go Eco Excel 5KW Wide Scenic Door                      | £832.50   | £999.00     |  |  |
| 9787 <b>NEW</b>                      | Go Eco Excel 5KW Wide Low Lintel                       | £832.50   | £999.00     |  |  |
| Excel Freestanding Stove Accessories |                                                        |           |             |  |  |
| 8840                                 | Go Eco Excel External Air Kit                          | £55.00    | £66.00      |  |  |
| PVA-FLX                              | Outside Airkit Flexible Ducting 2 Metres (4" Diameter) | £37.50    | £45.00      |  |  |
| GO ECO FREESTA                       | ANDING WOOD BURNING STOVE                              | RRP       | RRP         |  |  |
| Code                                 | Description                                            | Ex. VAT £ | Inc.VAT £   |  |  |
| clearSkies 5 Go Eco Circulus Fred    | estanding Wood Burning Stove                           |           |             |  |  |
| 9788 <b>NEW</b>                      | Go Eco Circulus Freestanding Wood Stove                | £1,499.17 | £1,799.00   |  |  |
| Go Eco Circulus Freestanding         | Wood Stove Accessories                                 |           |             |  |  |
| 9790 <b>NEW</b>                      | Go Eco Circulus External Air Kit                       | £37.50    | £45.00      |  |  |