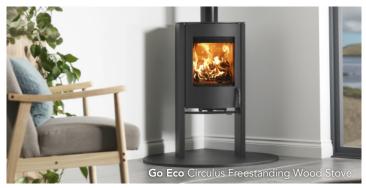

## FROM CHARLTON & JENRICK

| CO ECO EDEECTA                       | ANDING SOLID FUEL STOVES                               | 3101      | STOVE NANUE |  |  |
|--------------------------------------|--------------------------------------------------------|-----------|-------------|--|--|
|                                      |                                                        | RRP       | RRP         |  |  |
| Code                                 | Description                                            | Ex. VAT £ | Inc.VAT £   |  |  |
| clearSkies 5 Standard Freestandi     | ng Stoves                                              |           |             |  |  |
| 7614                                 | Go Eco 5kW Stove (Steel Door)                          | £604.17   | £725.00     |  |  |
| 7615                                 | Go Eco 5kW Wide Stove (Steel Door)                     | £657.50   | £789.00     |  |  |
| 7616                                 | Go Eco 5kW Plus Stove (Cast Door)                      | £625.00   | £750.00     |  |  |
| 7617                                 | Go Eco 5kW Plus Wide Stove (Cast Door)                 | £682.50   | £819.00     |  |  |
| clearSkies 5 High Line Freestand     | ing Stoves (Taller Legs)                               |           |             |  |  |
| 8600                                 | Go Eco High Line 5kW Plus Stove (Cast Door)            | £674.17   | £809.00     |  |  |
| 8601                                 | Go Eco High Line 5kW Plus Wide Stove (Cast Door)       | £724.17   | £869.00     |  |  |
| clearSkies 5 Excel Freestanding S    | Stoves                                                 |           |             |  |  |
| 8744                                 | Go Eco Excel 5KW Wide Modern Door                      | £832.50   | £999.00     |  |  |
| 8745                                 | Go Eco Excel 5KW Wide Traditional Door                 | £832.50   | £999.00     |  |  |
| 8917                                 | Go Eco Excel 5KW Wide Scenic Door                      | £832.50   | £999.00     |  |  |
| 9787 <b>NEW</b>                      | Go Eco Excel 5KW Wide Low Lintel                       | £832.50   | £999.00     |  |  |
| Excel Freestanding Stove Accessories |                                                        |           |             |  |  |
| 8840                                 | Go Eco Excel External Air Kit                          | £55.00    | £66.00      |  |  |
| PVA-FLX                              | Outside Airkit Flexible Ducting 2 Metres (4" Diameter) | £37.50    | £45.00      |  |  |
| GO ECO FREESTA                       | ANDING WOOD BURNING STOVE                              | RRP       | RRP         |  |  |
| Code                                 | Description                                            | Ex. VAT £ | Inc.VAT £   |  |  |
| clearSkies 5 Go Eco Circulus Fred    | estanding Wood Burning Stove                           |           |             |  |  |
| 9788 <b>NEW</b>                      | Go Eco Circulus Freestanding Wood Stove                | £1,499.17 | £1,799.00   |  |  |
| Go Eco Circulus Freestanding         | Wood Stove Accessories                                 |           |             |  |  |
| 9790 <b>NEW</b>                      | Go Eco Circulus External Air Kit                       | £37.50    | £45.00      |  |  |