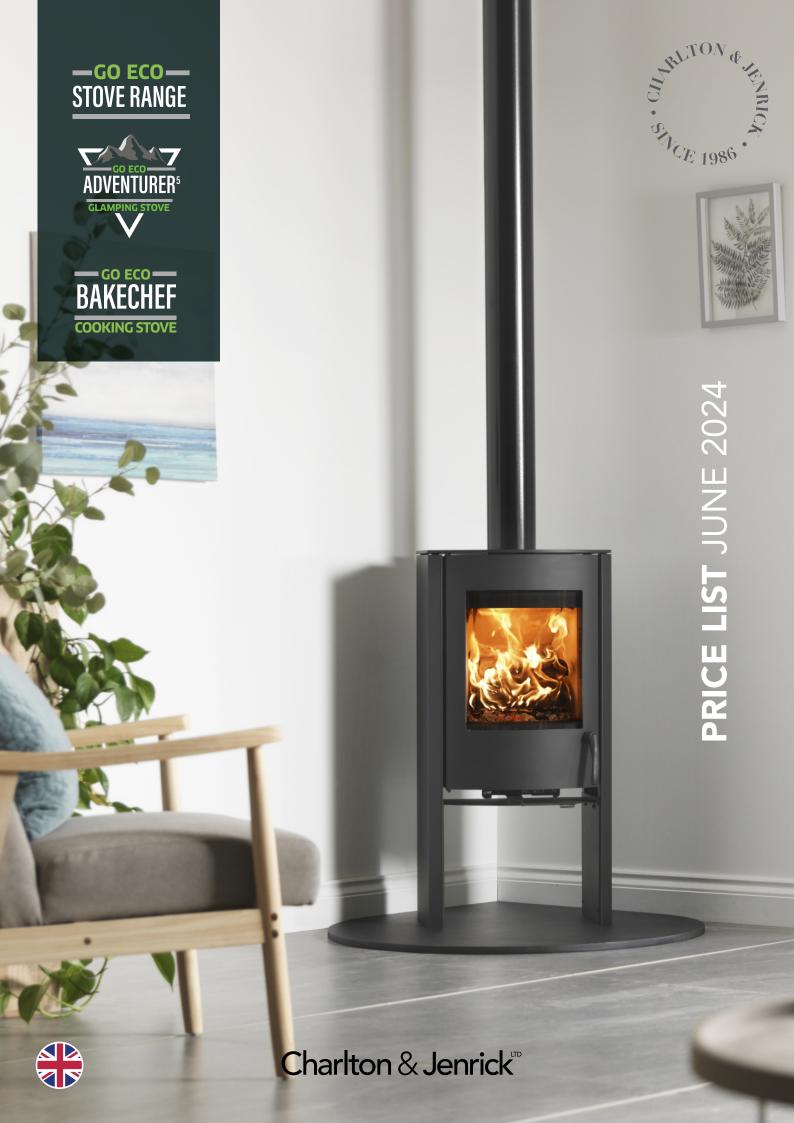

# GO ECO STOVES COLLECTION PRICE LIST

## FROM CHARLTON & JENRICK

| CO ECO EDEECTA                       | ANDING SOLID FUEL STOVES                               | 3101      | STOVE NANUE |  |  |
|--------------------------------------|--------------------------------------------------------|-----------|-------------|--|--|
|                                      |                                                        | RRP       | RRP         |  |  |
| Code                                 | Description                                            | Ex. VAT £ | Inc.VAT £   |  |  |
| clearSkies 5 Standard Freestandi     | ng Stoves                                              |           |             |  |  |
| 7614                                 | Go Eco 5kW Stove (Steel Door)